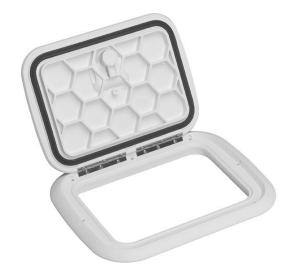

## Hinged Rectangular Inspection Covers

Barton Marine supplies an exclusive Marine line of high-end T Lock Hatch Covers

Made of UV and weather resistant Saralon

Resin, the heavily reinforced lid hinges through 180 degrees, includes a non-slip surface and is impervious to harsh chemicals.

- Easy lock design
- Hidden Fasteners
- Integral seal for excellent water
- Resistance
- UV and weather resistant Saralon resin

| Part Numbers | Overall Dimensions |
|--------------|--------------------|
| 40511        | 280 x 388mm        |
| 40512        | 280 x 483mm        |
| 40513        | 330 x 451mm        |
| 40514        | 330 x 502mm        |
|              |                    |