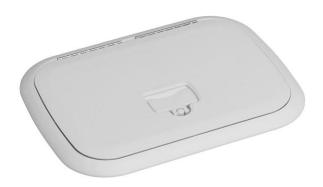

## Hinged Rectangular Inspection Covers

Barton Marine supplies an exclusive Marine line of high-end T Lock Hatch Covers

Made of UV and weather resistant Saralon

Resin, the heavily reinforced lid hinges through 180 degrees, includes a non-slip surface and is impervious to harsh chemicals.

- Easy lock design
- Hidden Fasteners
- Integral seal for excellent water
- Resistance
- UV and weather resistant Saralon resin

| Part Numbers | Overall Dimensions |
|--------------|--------------------|
| 40511        | 280 x 388mm        |
| 40512        | 280 x 483mm        |
| 40513        | 330 x 451mm        |
| 40514        | 330 x 502mm        |
|              |                    |